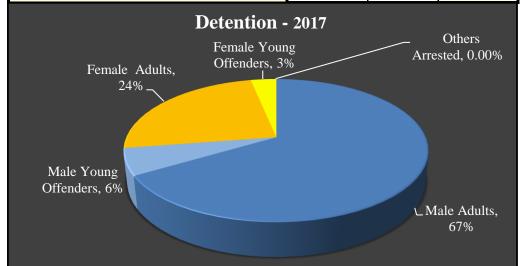

| Detention              | 2016   | 2017   | % Chg.   |
|------------------------|--------|--------|----------|
| Total Persons Arrested | 10,910 | 10,935 | 0.23%    |
| Males Arrested         | 8,170  | 7,938  | -2.84%   |
| Adults                 | 7,524  | 7,273  | -3.34%   |
| Young Offenders        | 646    | 665    | 2.94%    |
| Females Arrested       | 2,739  | 2,997  | 9.42%    |
| Adults                 | 2,426  | 2,643  | 8.94%    |
| Young Offenders        | 313    | 354    | 13.10%   |
| Others Arrested        | 1      | -      | -100.00% |