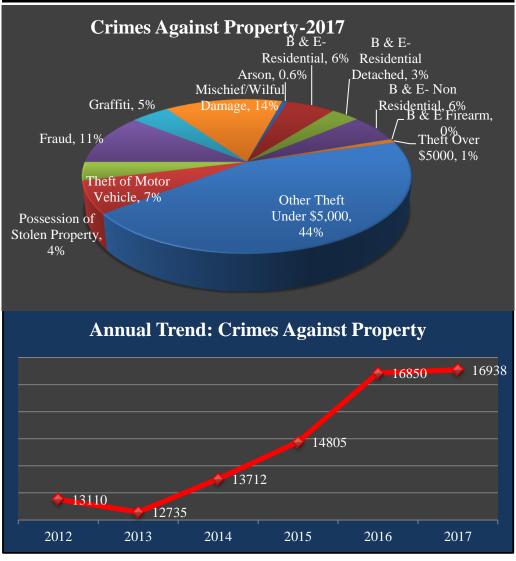

### Saskatoon 2017 Summary

| Crimes Against Property                       | 2016   | 2017   | % Chg.  |
|-----------------------------------------------|--------|--------|---------|
| Arson                                         | 102    | 106    | 3.92%   |
| Break and Enter - Residential                 | 946    | 967    | 2.22%   |
| Break and Enter-Residential Detached Building | 531    | 562    | 5.84%   |
| Break and Enter - Non Residential             | 800    | 992    | 24.00%  |
| Break and Enter to Steal Firearm              | 23     | 15     | -34.78% |
| Theft Over \$5000                             | 104    | 131    | 25.96%  |
| Other Theft Under \$5,000                     | 7,616  | 7,430  | -2.44%  |
| Theft of Motor Vehicle                        | 1,268  | 1,143  | -9.86%  |
| Possession of Stolen Property                 | 689    | 656    | -4.79%  |
| Fraud                                         | 1,692  | 1,829  | 8.10%   |
| Graffiti                                      | 661    | 763    | 15.43%  |
| Mischief/Willful Damage                       | 2,418  | 2,343  | -3.10%  |
| Total Crimes Against Property                 | 16,850 | 16,937 | 0.52%   |

NOTE: Statistics on record as of Monday March 5, 2018, taken from Saskatoon Records Management System. For a better understanding of Saskatoon Crime Statistics, visit www.saskatoonpoliceservice.ca. Crime statistics are constantly being updated due to new information being received, changes in reporting procedures, and ongoing investigations. As a result data may differ from previously published reports.