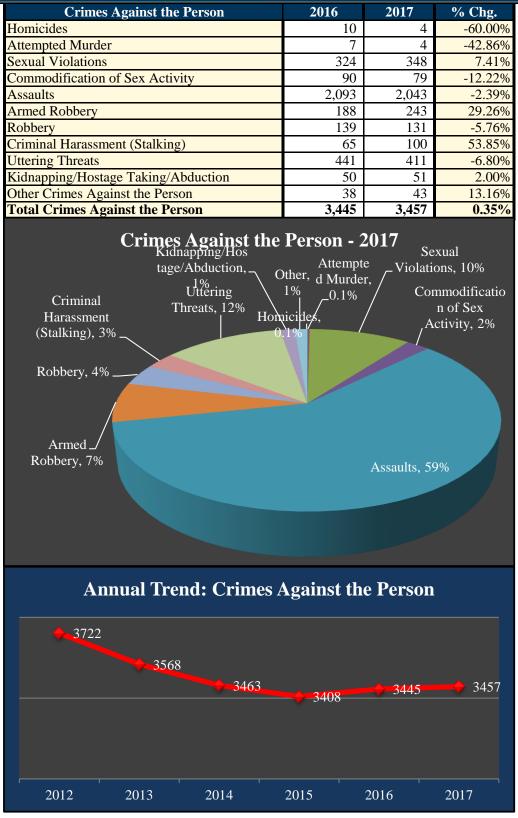

### Saskatoon 2017 Summary

NOTE: Statistics on record as of Monday **March 5, 2018**, taken from Saskatoon Records Management System. For a better understanding of Saskatoon Crime Statistics, visit www.saskatoonpoliceservice.ca. Crime statistics are constantly being updated due to new information being received, changes in reporting procedures, and ongoing investigations. As a result data may differ from previously published reports.